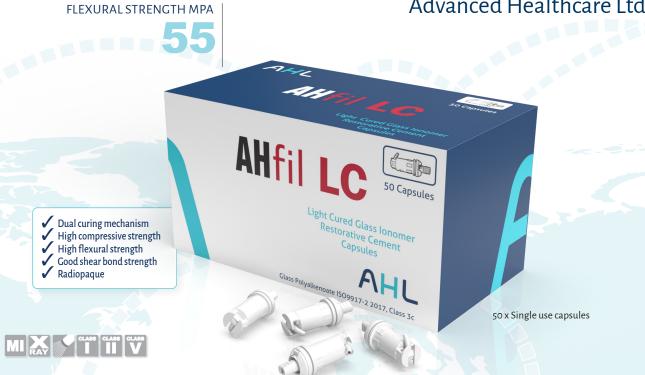

## AHfil LC Light Curing Resin Modified Restorative Capsules

AHfil glass ionomer filling materials are manufactured using translucent aluminasilicate glass that offers good aesthetics without compromising on strength and wear resistance.

The material features both chemical and light curing mechanisms to ensure the best mix of early strength and command setting. Offering both good compressive and flexural strengths to provide durable restorations. High shear bond strength to both dentine and enamel ensures good adhesion to the natural tooth structure. Available in two popular Vita® shades to enable accurate matching to the natural tooth structure.

### **Features**

Dual curing mechanism High compressive strength High flexural strength Good shear bond strength VITA® shades Radiopaque

| Available in | Code   |
|--------------|--------|
| A2           | AH0310 |
| A3           | AH0311 |

| Property                    | ISO9917-2:2010<br>Class 4.2c | Typical<br>Properties |  |  |  |
|-----------------------------|------------------------------|-----------------------|--|--|--|
| Flexural<br>Strength        | 25MPa                        | 55MPa                 |  |  |  |
| Compressive<br>Strength     | -                            | 221MPa                |  |  |  |
| Shear Bond Str<br>(Dentine) | _                            | 11.7MPa               |  |  |  |
| Shear Bond Str<br>(Enamel)  | -                            | 12.1MPa               |  |  |  |
| Radiopacity<br>(mm)         | 1.0                          | 2.5                   |  |  |  |